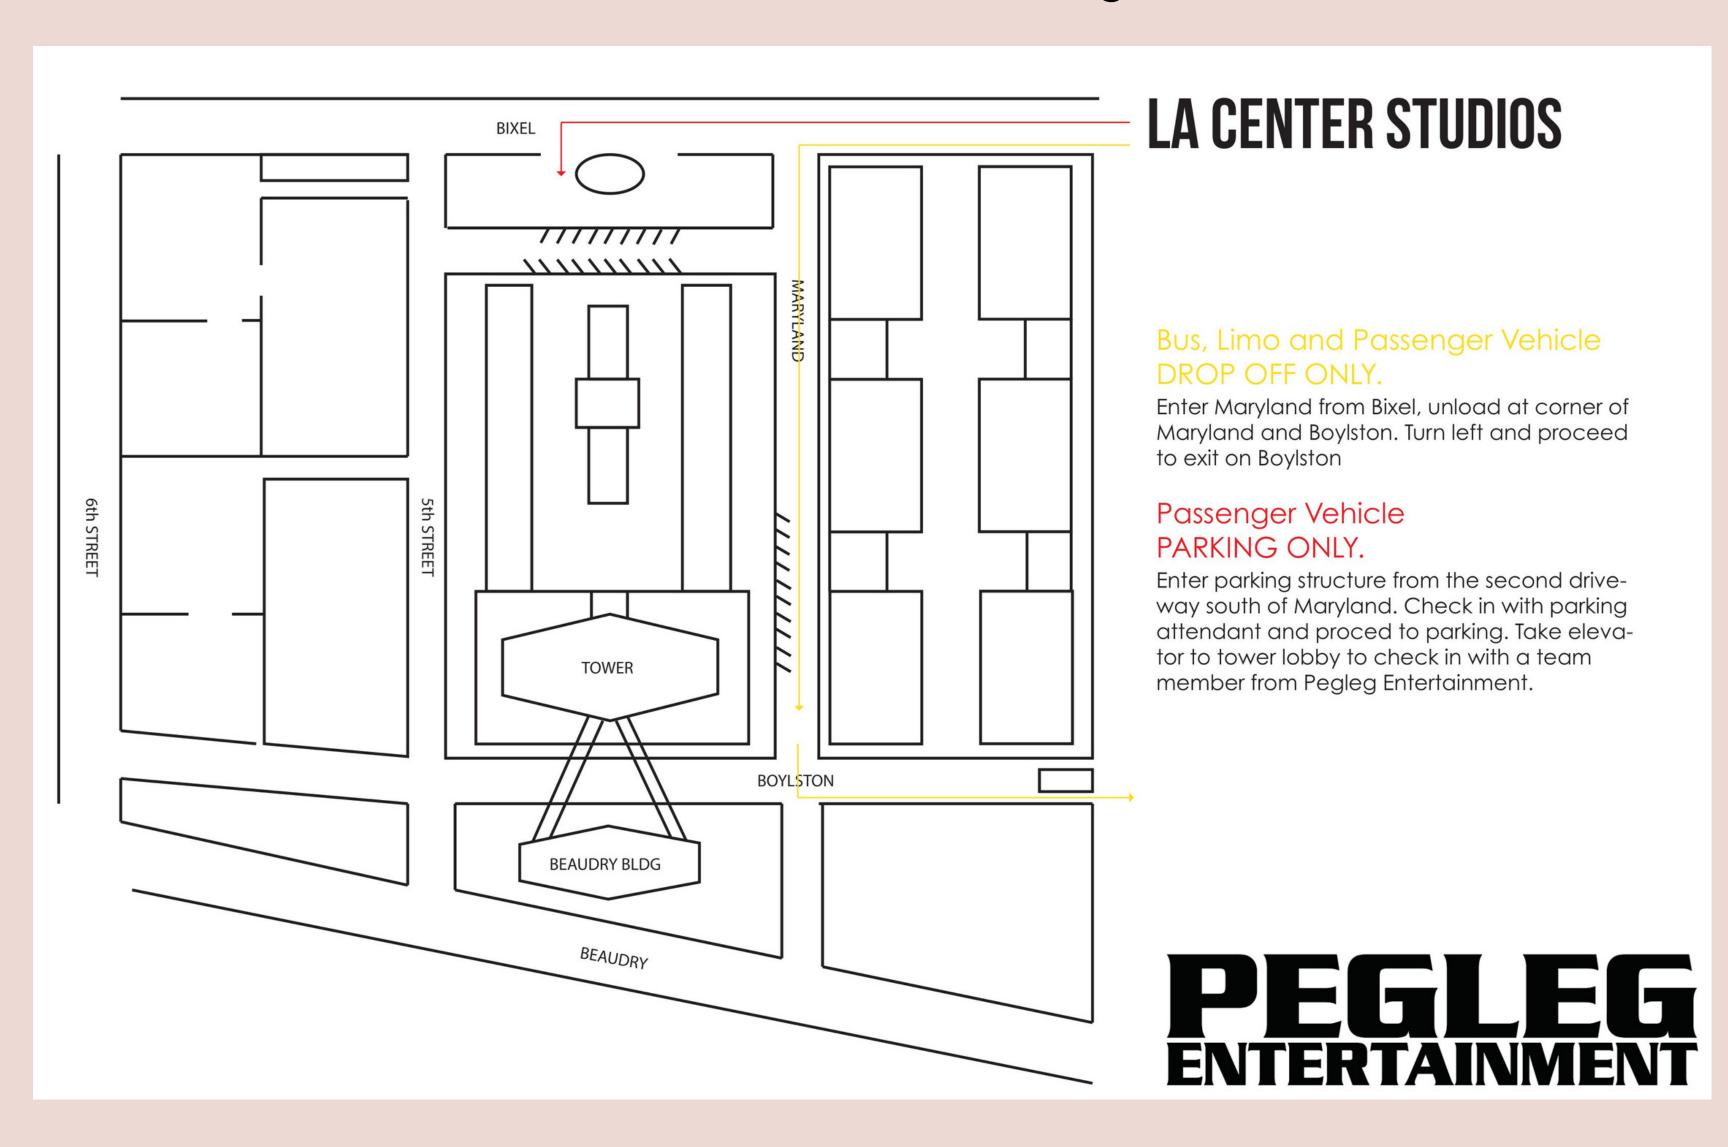

## Parking and Drop Off Instructions

LA CENTER STUDIOS 450 S. Bixel St., Los Angeles, CA 90017

### Bus, Limo and Passenger Vehicle DROP OFF ONLY.

Enter Maryland from Bixel, unload at corner of Maryland and Boylston. Turn left and proceed to exit on Boylston

### Passenger Vehicle PARKING ONLY.

Enter parking structure from Bixel, the second driveway south of Maryland. Check in with parking attendant and proceed to parking. Take elevator to tower lobby to check in with a team member from Pegleg Entertainment.

#### Drop Off by Car ONLY.

Enter parking structure from Bixel, the second driveway south of Maryland. Check in with parking attendant and proceed to round about. Drop off and then exit.